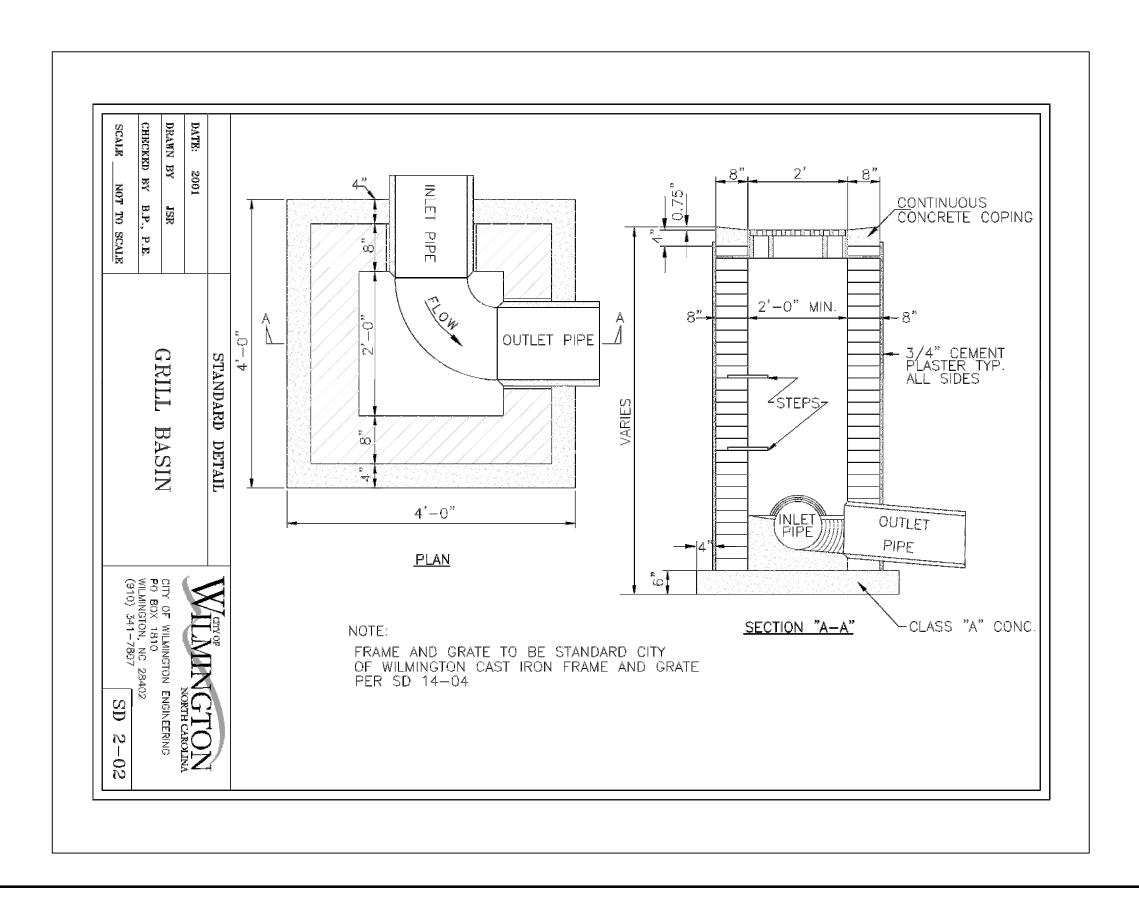

NOT RELEASED FOR

B \_\_\_\_\_ 1'-4 1/8" 8.25" 8.25"

2'-8 5/8"

<u>Plan view</u>

STANDARD DETAIL

GRILL BASIN CASTINGS

DATE: 2001

DRAWN BY JSR/CMR

CHECKED BY B.P., P.E.

SCALE NOT TO SCALE

CITY OF WILMINGTON ENGINEERING

SD 14-04

PO BOX 1810 WILMINGTON, NC 28402 (910) 341-7807

For each open utility cutof City streets, a \$325 permit shall be required from the City prior to occupancy and/or project acceptance.