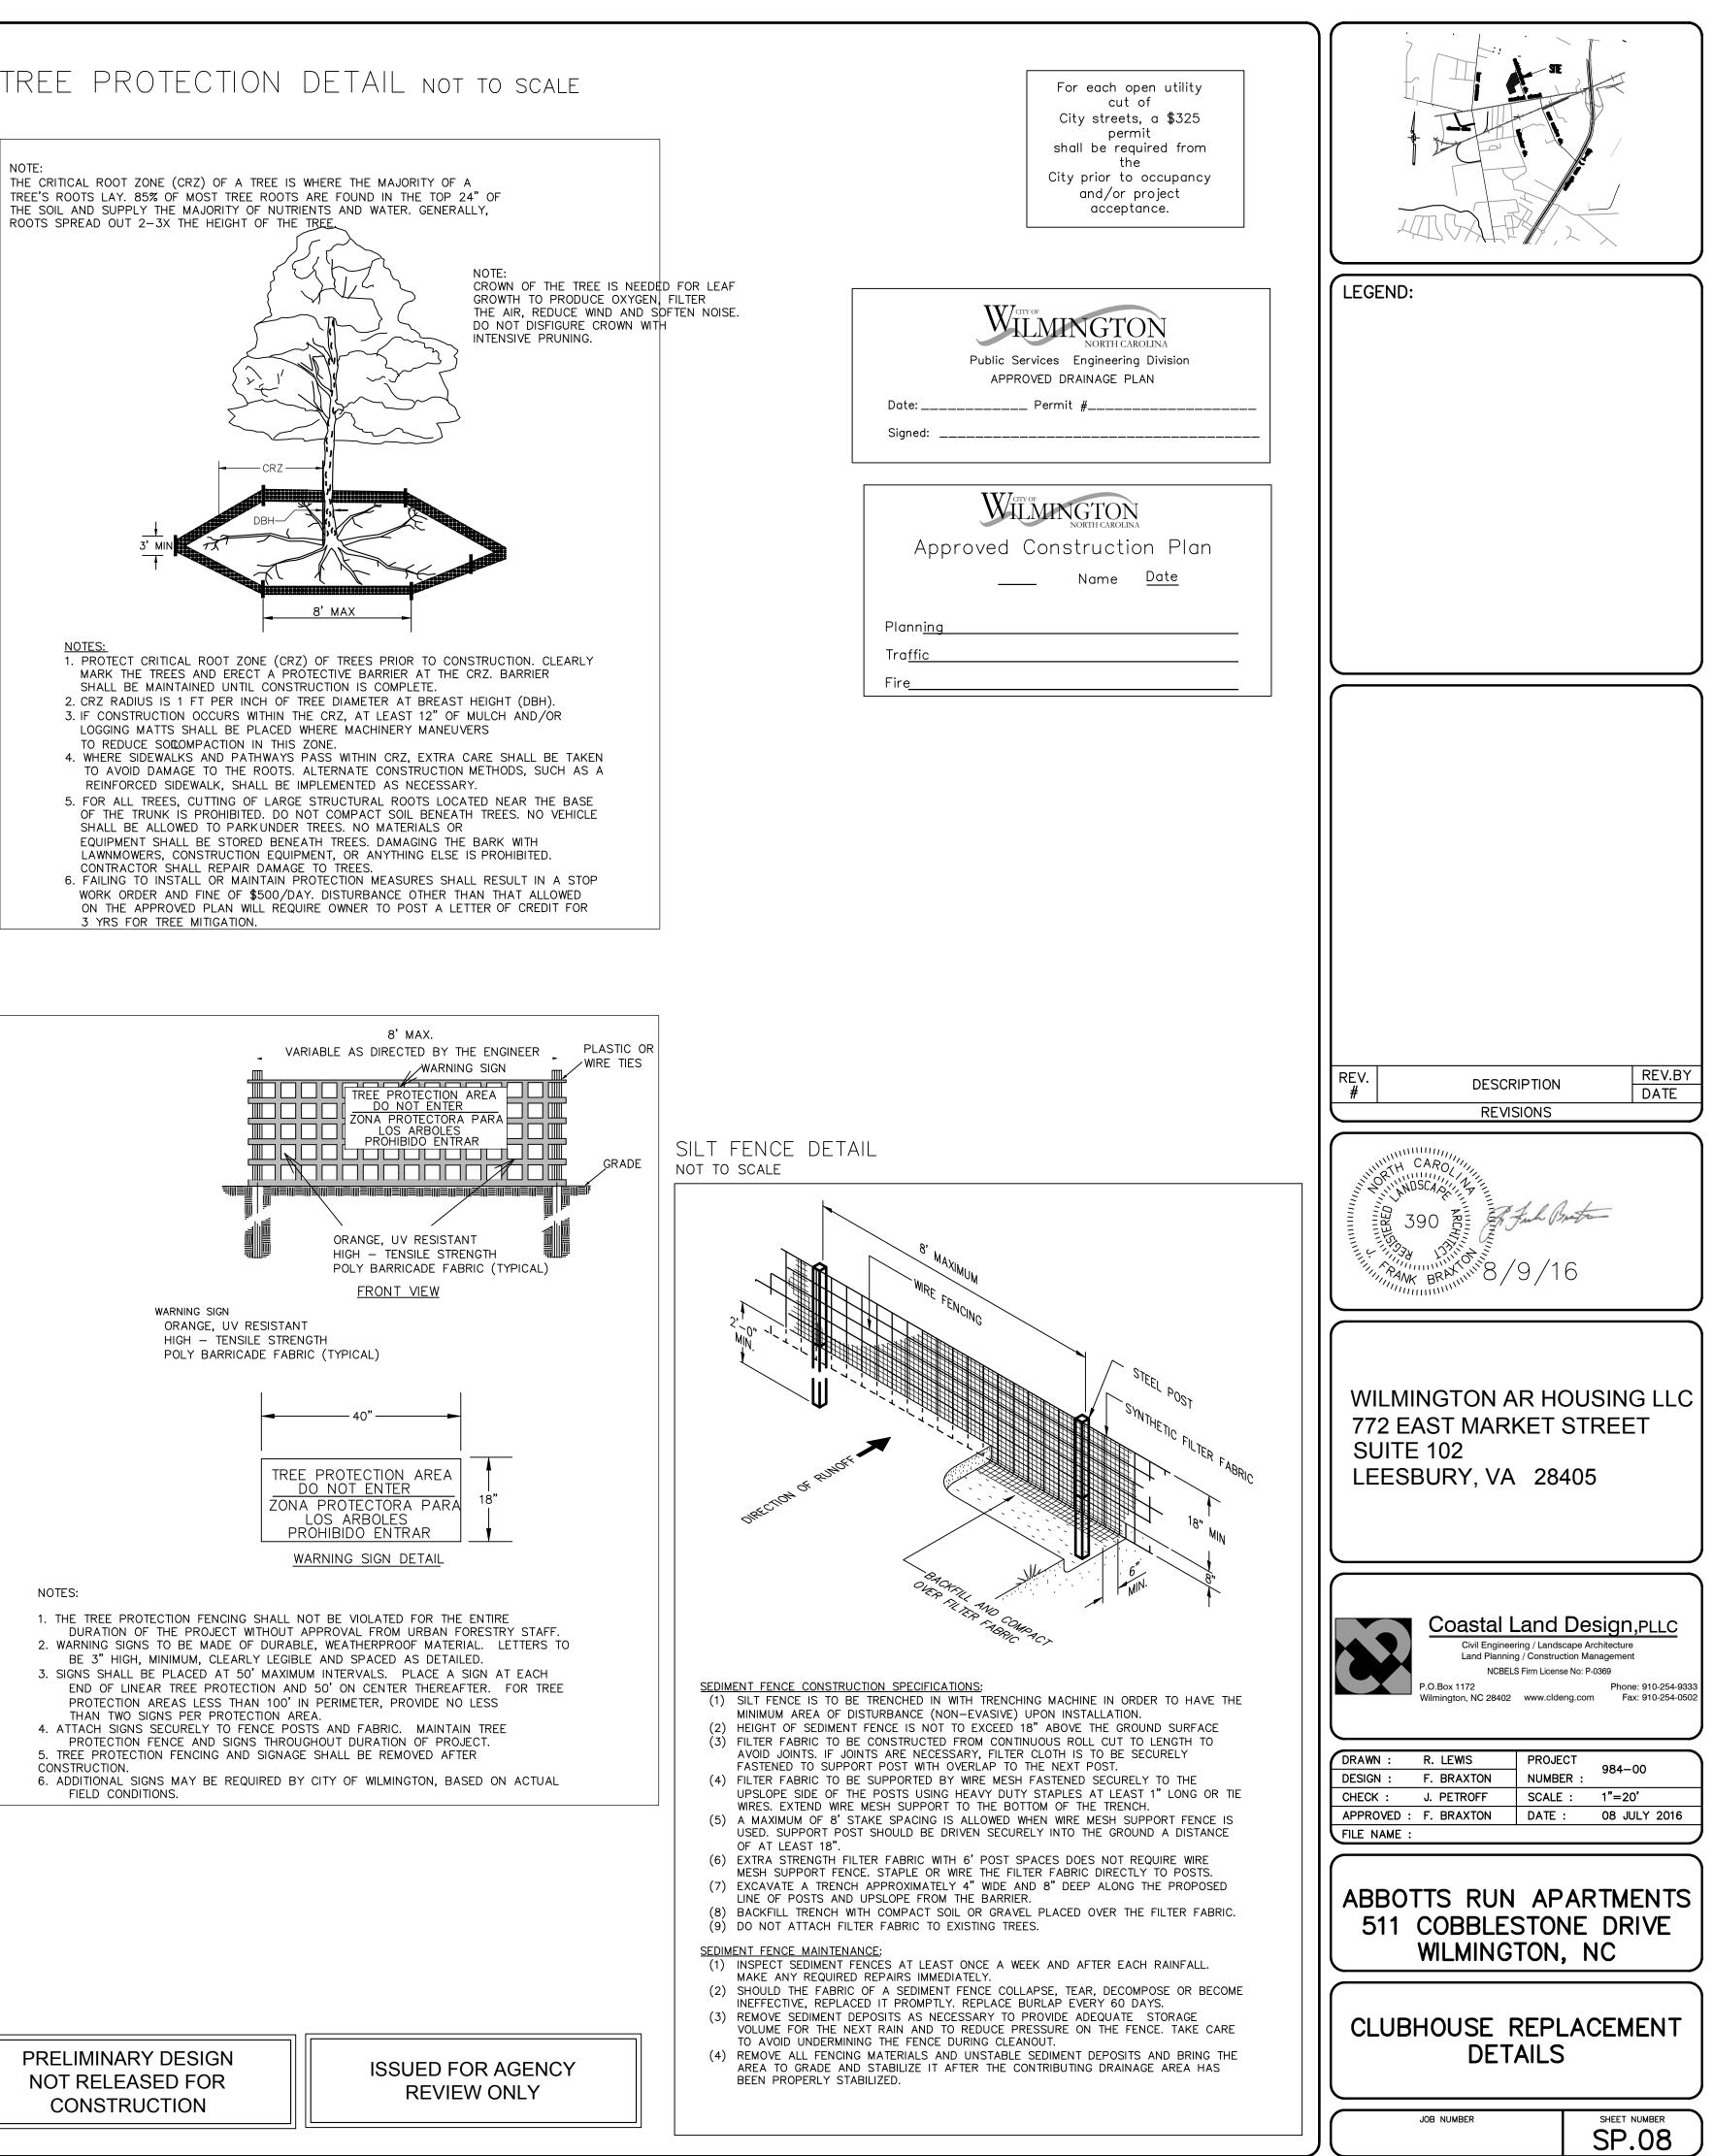

# TREE PROTECTION DETAIL NOT TO SCALE

THE CRITICAL ROOT ZONE (CRZ) OF A TREE IS WHERE THE MAJORITY OF A TREE'S ROOTS LAY. 85% OF MOST TREE ROOTS ARE FOUND IN THE TOP 24" OF THE SOIL AND SUPPLY THE MAJORITY OF NUTRIENTS AND WATER. GENERALLY,

> NOTE: CROWN OF THE TREE IS NEEDED FOR LEAF GROWTH TO PRODUCE OXYGEN, FILTER THE AIR, REDUCE WIND AND SOFTEN NOISE. DO NOT DISFIGURE CROWN WITH INTENSIVE PRUNING.

MARK THE TREES AND ERECT A PROTECTIVE BARRIER AT THE CRZ. BARRIER

- LOGGING MATTS SHALL BE PLACED WHERE MACHINERY MANEUVERS TO REDUCE SOLOMPACTION IN THIS ZONE.
- REINFORCED SIDEWALK, SHALL BE IMPLEMENTED AS NECESSARY.
- SHALL BE ALLOWED TO PARKUNDER TREES. NO MATERIALS OR EQUIPMENT SHALL BE STORED BENEATH TREES. DAMAGING THE BARK WITH LAWNMOWERS, CONSTRUCTION EQUIPMENT, OR ANYTHING ELSE IS PROHIBITED.
- WORK ORDER AND FINE OF \$500/DAY. DISTURBANCE OTHER THAN THAT ALLOWED ON THE APPROVED PLAN WILL REQUIRE OWNER TO POST A LETTER OF CREDIT FOR 3 YRS FOR TREE MITIGATION.