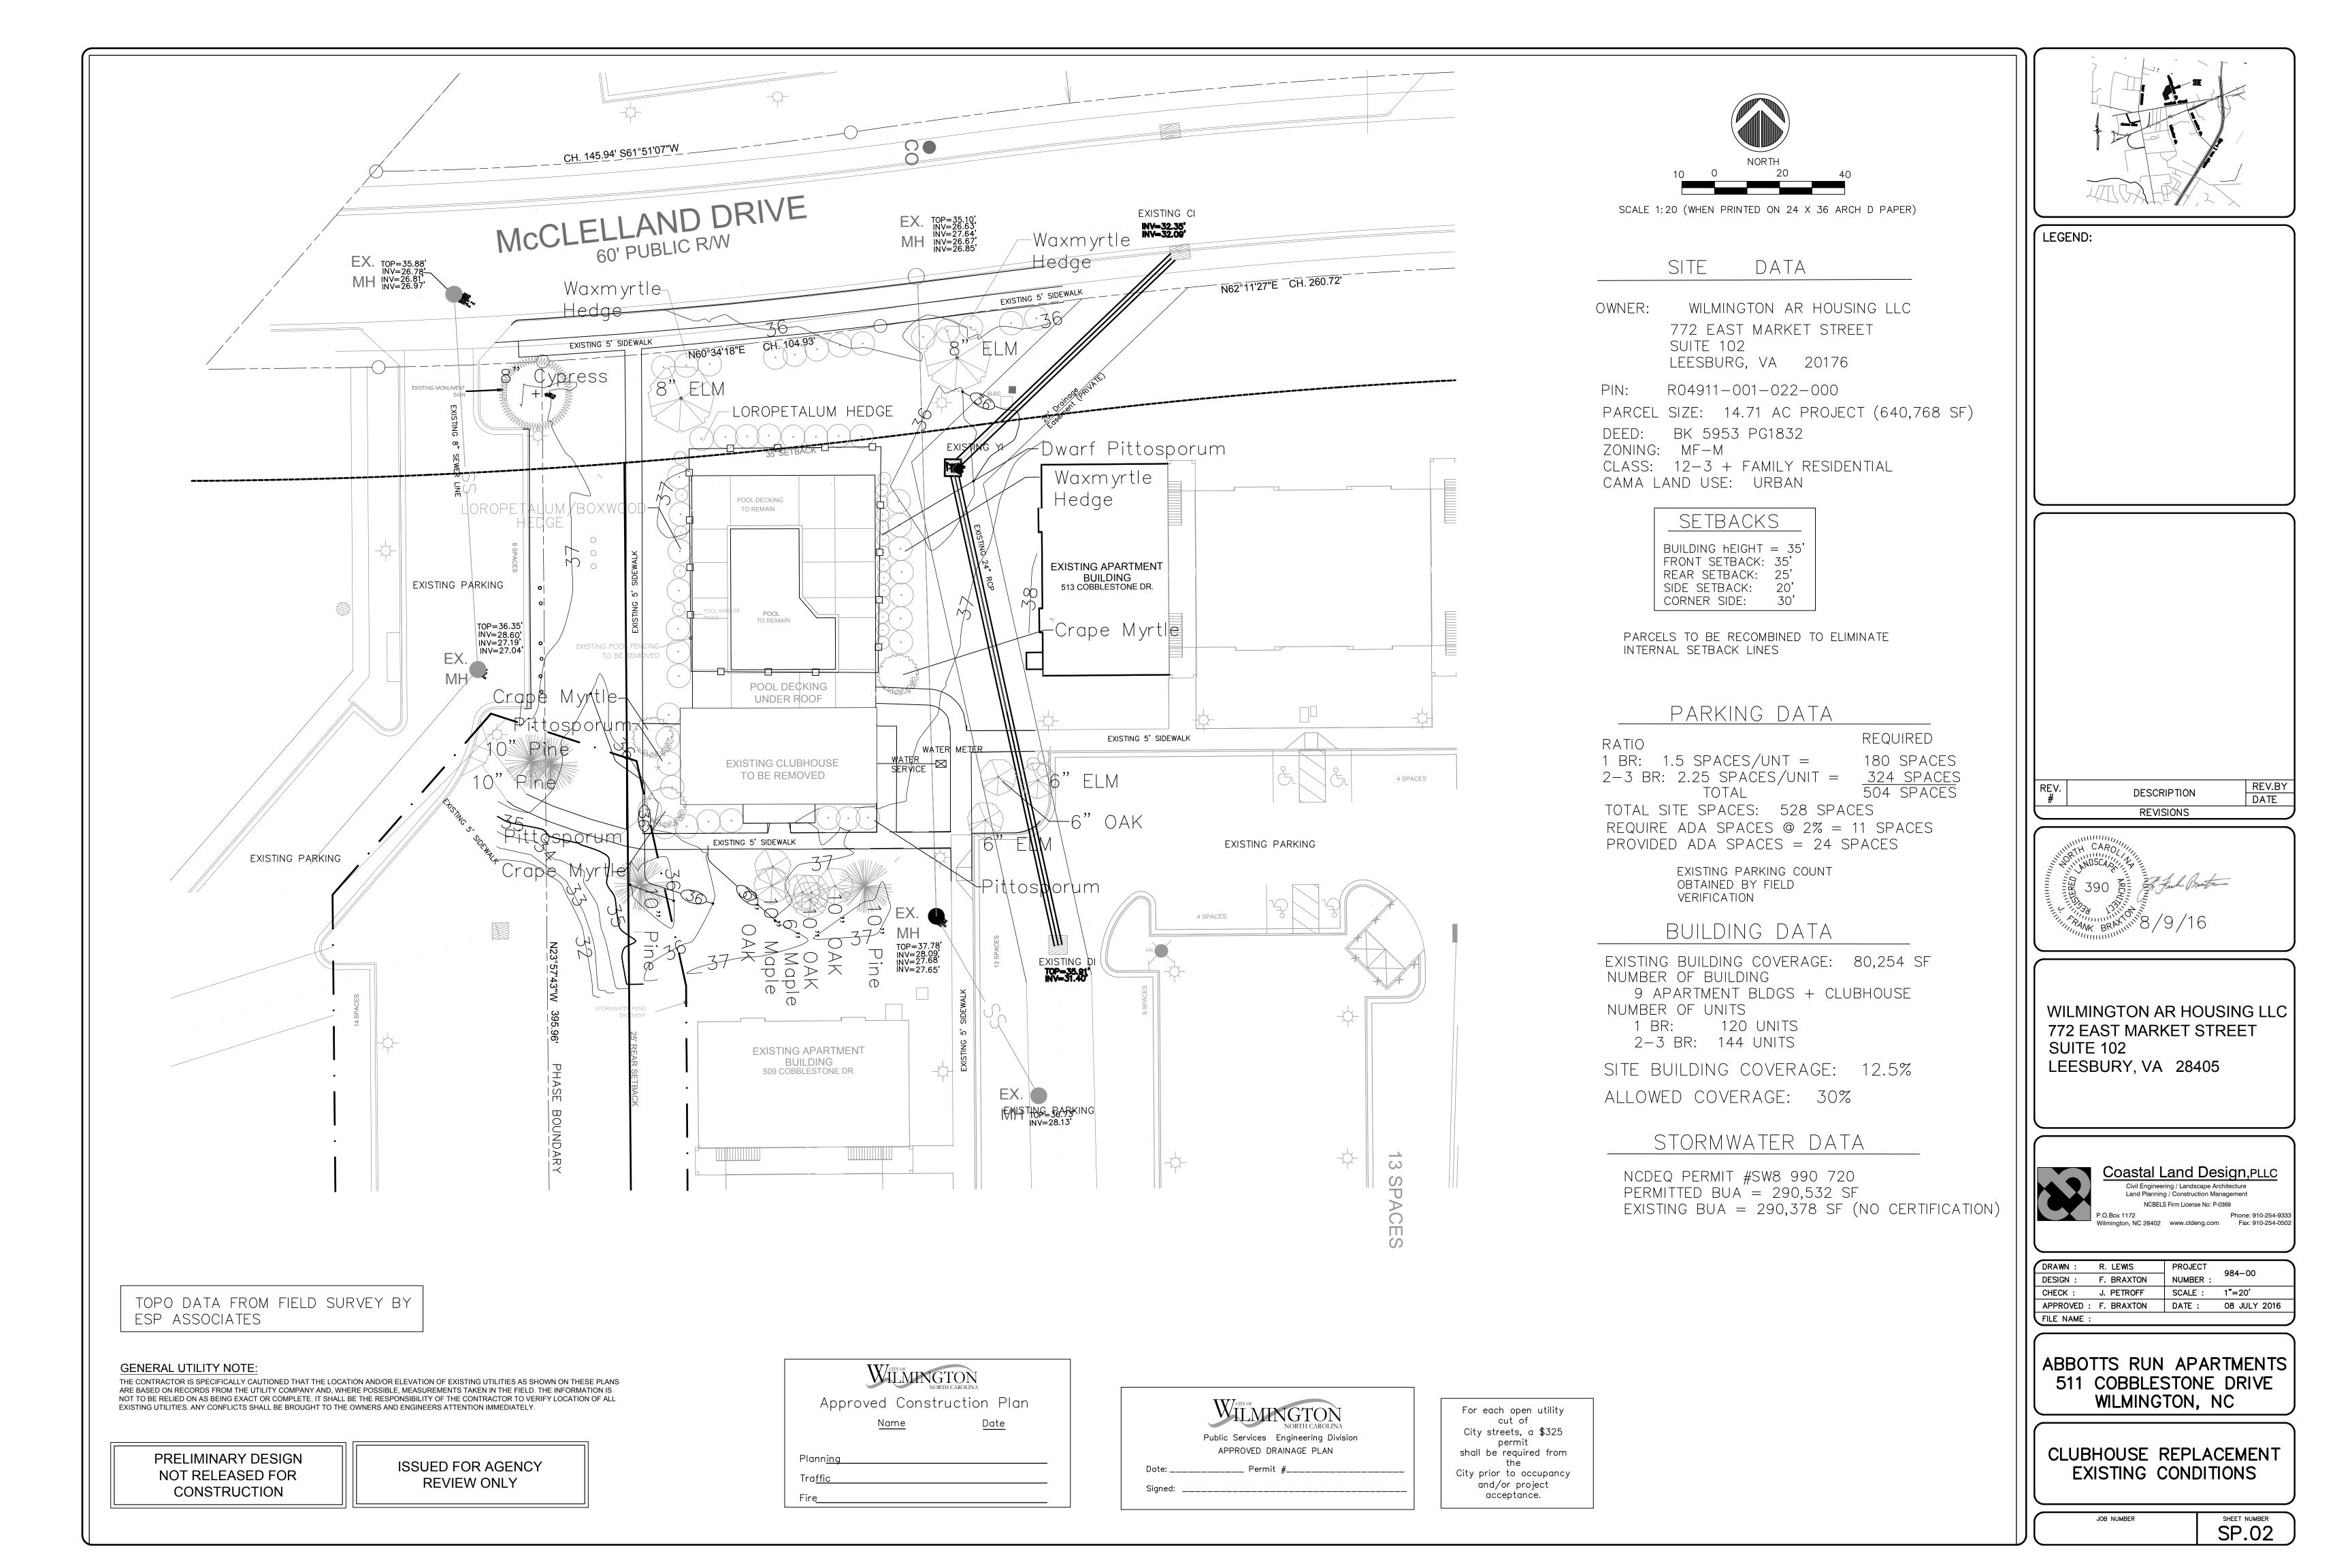

| SITE DATA<br>/NER: WILMINGTON AR HOUSING LLC<br>772 EAST MARKET STREET                                                                                          |                                                                                                                                                                                                                                                                                                                |
|-----------------------------------------------------------------------------------------------------------------------------------------------------------------|----------------------------------------------------------------------------------------------------------------------------------------------------------------------------------------------------------------------------------------------------------------------------------------------------------------|
| SUITE 102<br>LEESBURG, VA 20176<br>N: R04911-001-022-000                                                                                                        | ABGALE ,2                                                                                                                                                                                                                                                                                                      |
| ARCEL SIZE: 14.71 AC PROJECT (640,768 SF)<br>EED: BK 5953 PG1832<br>ONING: MF-M<br>LASS: 12-3 + FAMILY RESIDENTIAL<br>AMA LAND USE: URBAN                       | LEGEND:                                                                                                                                                                                                                                                                                                        |
| <u>SETBACKS</u><br>BUILDING hEIGHT = 35'<br>FRONT SETBACK: 35'<br>REAR SETBACK: 25'<br>SIDE SETBACK: 20'<br>CORNER SIDE: 30'                                    |                                                                                                                                                                                                                                                                                                                |
| PARCELS TO BE RECOMBINED TO ELIMINATE<br>INTERNAL SETBACK LINES                                                                                                 |                                                                                                                                                                                                                                                                                                                |
| PARKING DATA<br>REQUIRED                                                                                                                                        |                                                                                                                                                                                                                                                                                                                |
| R: 1.5 SPACES/UNT = 180 SPACES<br>3 BR: 2.25 SPACES/UNIT = 324 SPACES<br>TOTAL 504 SPACES                                                                       |                                                                                                                                                                                                                                                                                                                |
| AL SITE SPACES: 528 SPACES<br>QUIRE ADA SPACES @ 2% = 11 SPACES<br>OVIDED ADA SPACES = 24 SPACES<br>EXISTING PARKING COUNT<br>OBTAINED BY FIELD<br>VERIFICATION |                                                                                                                                                                                                                                                                                                                |
| NUMBER OF PARKING SPACES TO BE REDUCED BY 14 SPACES<br>SET INCREASED BUA. SPACES MY BE CONVERTED TO<br>VIOUS MATERIAL APPROVED BY THE CITY AND NCDEQ.           |                                                                                                                                                                                                                                                                                                                |
| BUILDING DATA                                                                                                                                                   | REV. DESCRIPTION REV.BY                                                                                                                                                                                                                                                                                        |
| STING BUILDING COVERAGE: 80,254 SF<br>MBER OF BUILDING<br>9 APARTMENT BLDGS + CLUBHOUSE                                                                         | REV.     DESCRIPTION     REVISIONS                                                                                                                                                                                                                                                                             |
| MBER OF UNITS<br>1 BR: 120 UNITS<br>2-3 BR: 144 UNITS                                                                                                           | NDSCADINA June 390                                                                                                                                                                                                                                                                                             |
| K. SITE BUILDING COVERAGE: 12.5%                                                                                                                                | 390 ARCHINE July July July 19/16                                                                                                                                                                                                                                                                               |
| <u>CLUBHOUSE EXPANSION</u><br>XISTING FOOTPRINT: 1,598 SF                                                                                                       |                                                                                                                                                                                                                                                                                                                |
| ROPOSE FOOTPRINT: 5,262 SF (3,664 DIF)<br>IEW BLDG COVERAGE: 83,918 SF<br>SITE BUILDING COVERAGE: 13.10%                                                        | WILMINGTON AR HOUSING LLC<br>772 EAST MARKET STREET<br>SUITE 102<br>LEESBURY, VA 28405                                                                                                                                                                                                                         |
| STORMWATER DATA<br>NCDEQ PERMIT #SW8 990 720                                                                                                                    |                                                                                                                                                                                                                                                                                                                |
| PERMITTED BUA <sup>°</sup> = 290,532 SF<br>EXISTING BUA = 290,532 SF                                                                                            |                                                                                                                                                                                                                                                                                                                |
| LUBHOUSE EXPANSION<br>KISTING BLDG AREA: 1,598 SF<br>KISTING SIDEWALKS: 1,737 SF                                                                                | Coastal Land Design, PLLC           Civil Engineering / Landscape Architecture           Land Planning / Construction Management           NCBELS Firm License No: P-0369           P.O.Box 1172         Phone: 910-254-9333           Wilmington, NC 28402         www.cldeng.com           Fax: 910-254-0502 |
| TOTAL 3,912 SF<br>ROPOSED BLDG AREA: 5,262 SF<br>ROPOSED SIDEWALKS: 2,008 SF<br>TOTAL 7,270 SF                                                                  | DRAWN :R. LEWISPROJECTDESIGN :F. BRAXTONNUMBER :CHECK :J. PETROFFSCALE :1"=20'                                                                                                                                                                                                                                 |
| VERAGE OF BUA: 3,358 SF                                                                                                                                         | APPROVED : F. BRAXTON DATE : 08 JULY 2016<br>FILE NAME :                                                                                                                                                                                                                                                       |
| E PROPOSED BUA WILL EXCEED THE<br>RMIT ALLOWANCE AND COMPLIANCE<br>THE NCDEQ STORMWATER PERMIT<br>L REQUIRE A 3,358 SF OFFSET.                                  | ABBOTTS RUN APARTMENTS<br>511 COBBLESTONE DRIVE<br>WILMINGTON, NC                                                                                                                                                                                                                                              |
| E CONVERSION OF A 20 SPACE PARKING<br>EA IS REQUIRED TO ADDRESS BOTH<br>DEQ REQUIREMENT.                                                                        | CLUBHOUSE REPLACEMENT<br>SITE PLAN                                                                                                                                                                                                                                                                             |
| E SHEET SP.01 FOR PARKING SPACE<br>INVERSION LOCATION AND SIZE                                                                                                  | JOB NUMBER SHEET NUMBER SP.04                                                                                                                                                                                                                                                                                  |
|                                                                                                                                                                 |                                                                                                                                                                                                                                                                                                                |