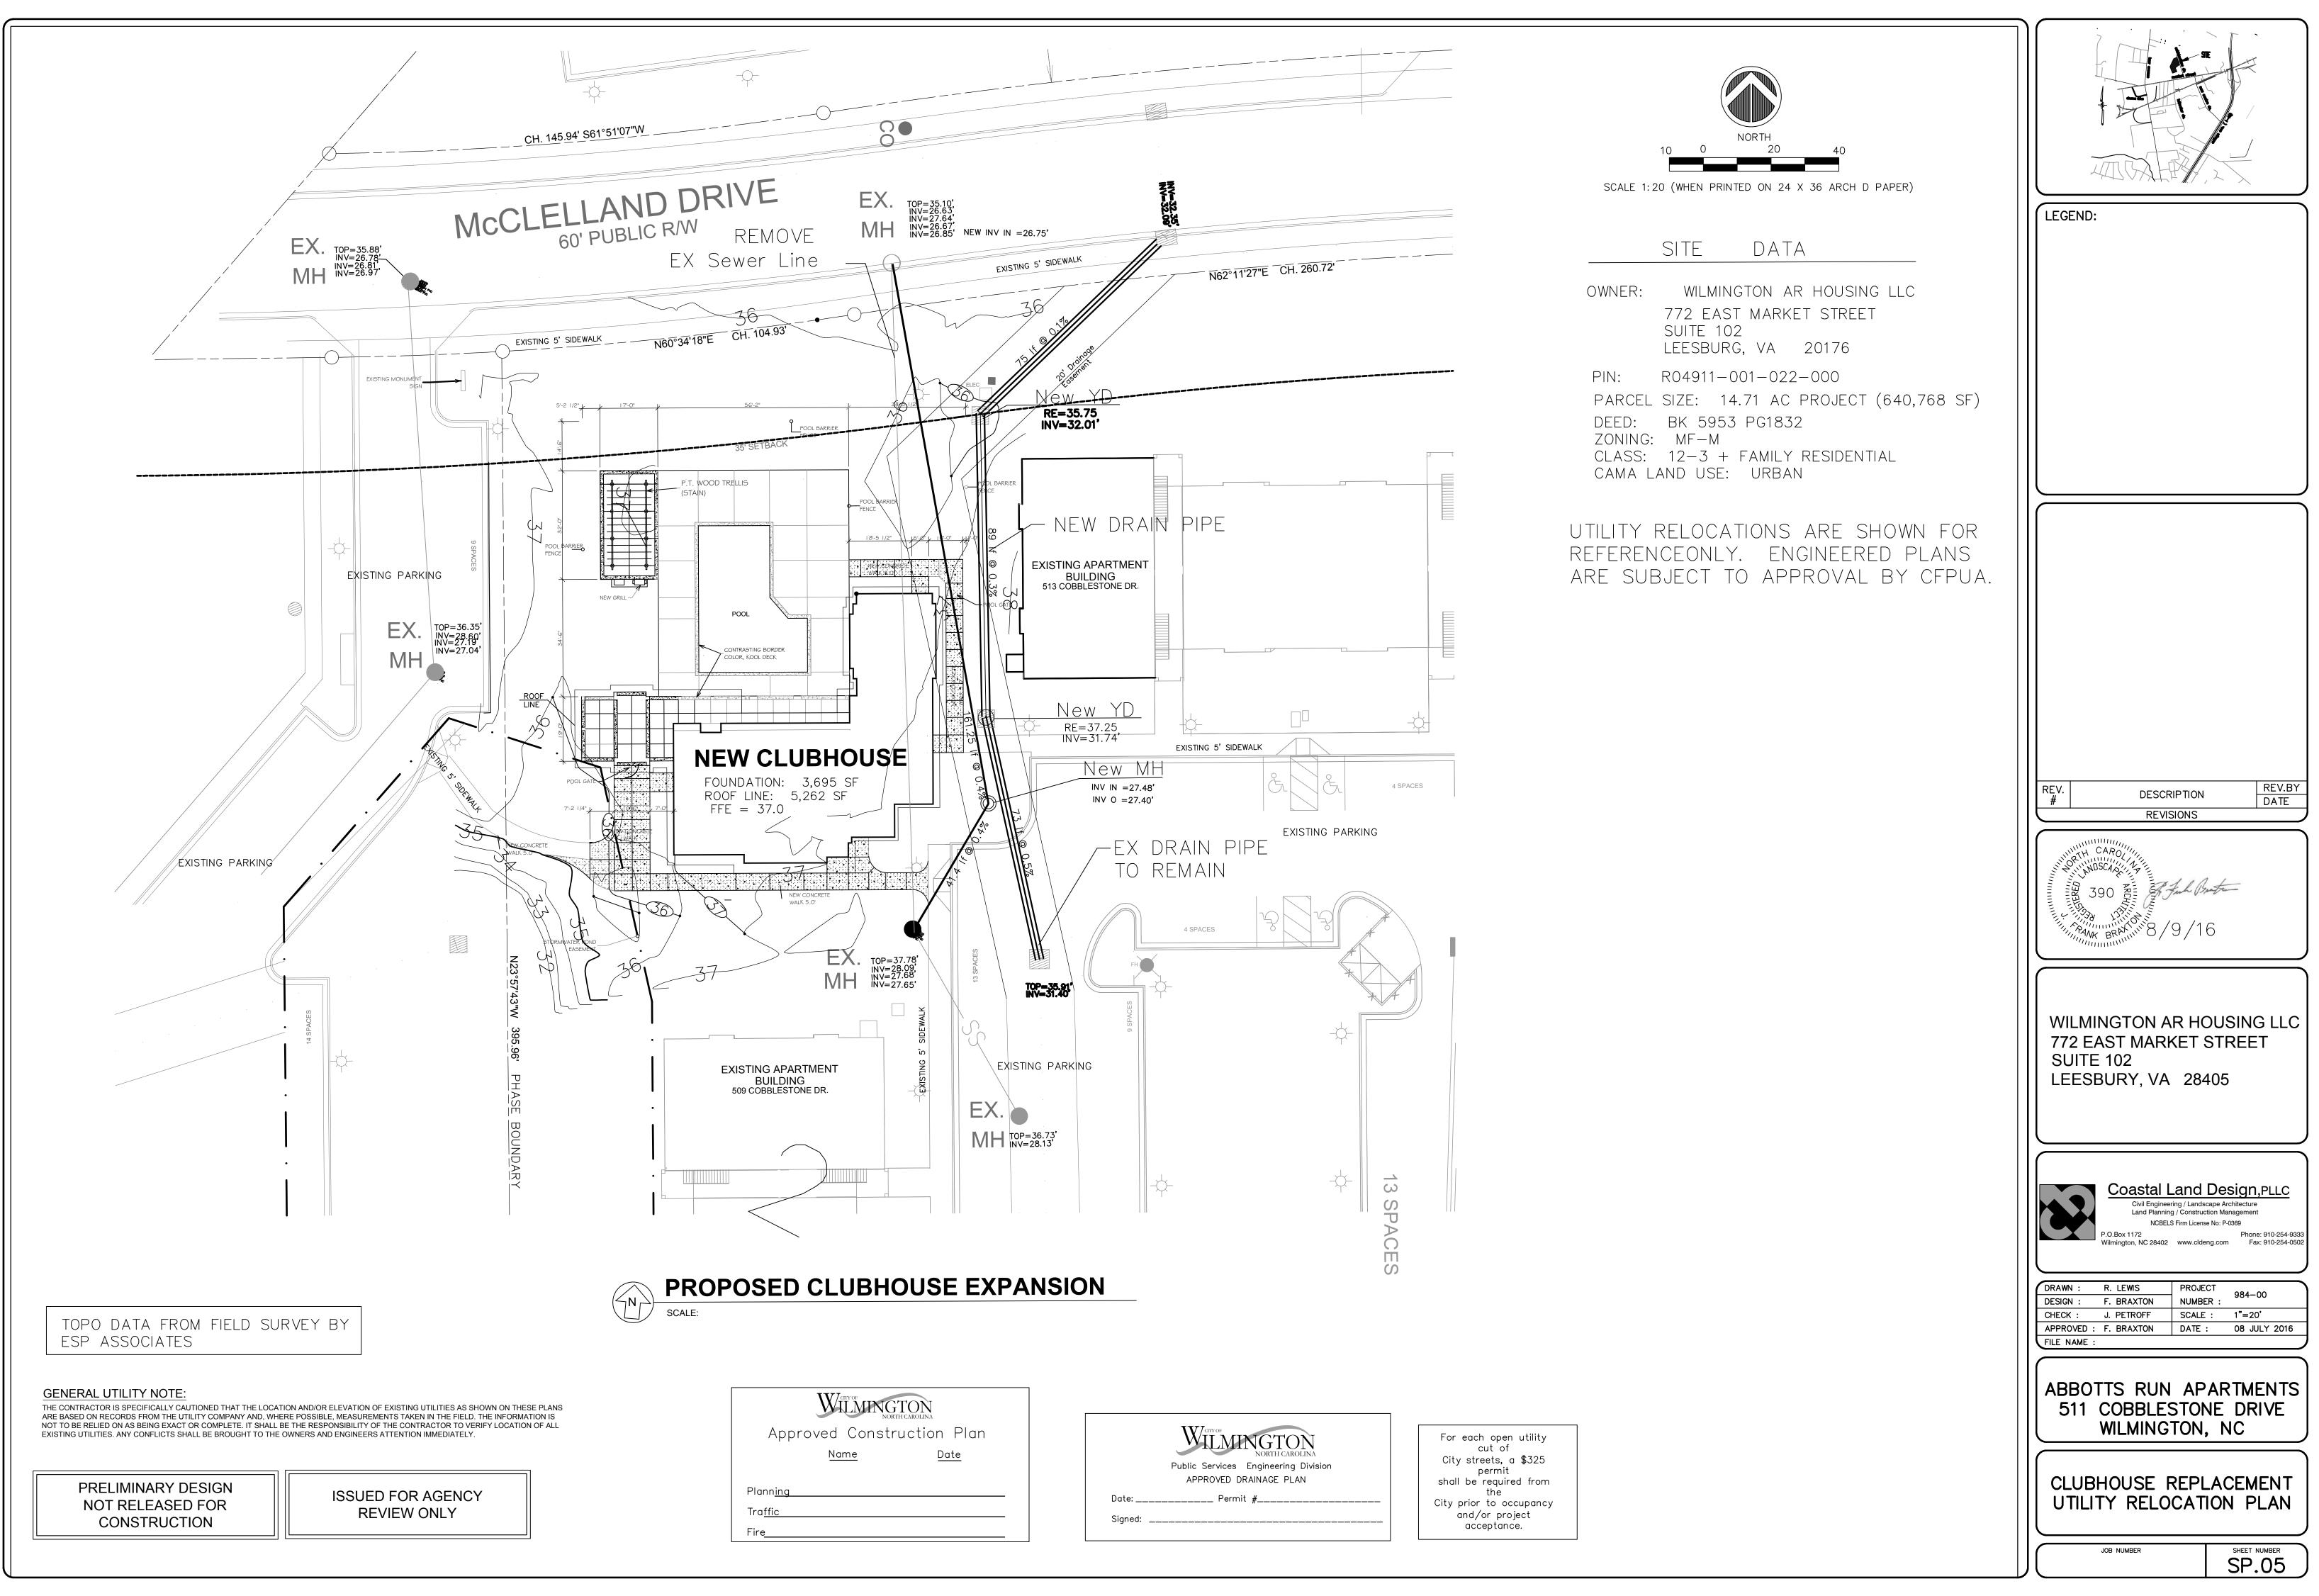

| SITE DATA<br>/NER: WILMINGTON AR HOUSING LLC<br>772 EAST MARKET STREET                                                                                          |                                                                                                                                                                                                                                                                                                                |
|-----------------------------------------------------------------------------------------------------------------------------------------------------------------|----------------------------------------------------------------------------------------------------------------------------------------------------------------------------------------------------------------------------------------------------------------------------------------------------------------|
| SUITE 102<br>LEESBURG, VA 20176<br>N: R04911-001-022-000                                                                                                        | ABGALE ,2                                                                                                                                                                                                                                                                                                      |
| ARCEL SIZE: 14.71 AC PROJECT (640,768 SF)<br>EED: BK 5953 PG1832<br>ONING: MF-M<br>LASS: 12-3 + FAMILY RESIDENTIAL<br>AMA LAND USE: URBAN                       | LEGEND:                                                                                                                                                                                                                                                                                                        |
| <u>SETBACKS</u><br>BUILDING hEIGHT = 35'<br>FRONT SETBACK: 35'<br>REAR SETBACK: 25'<br>SIDE SETBACK: 20'<br>CORNER SIDE: 30'                                    |                                                                                                                                                                                                                                                                                                                |
| PARCELS TO BE RECOMBINED TO ELIMINATE<br>INTERNAL SETBACK LINES                                                                                                 |                                                                                                                                                                                                                                                                                                                |
| PARKING DATA<br>REQUIRED                                                                                                                                        |                                                                                                                                                                                                                                                                                                                |
| R: 1.5 SPACES/UNT = 180 SPACES<br>3 BR: 2.25 SPACES/UNIT = 324 SPACES<br>TOTAL 504 SPACES                                                                       |                                                                                                                                                                                                                                                                                                                |
| AL SITE SPACES: 528 SPACES<br>QUIRE ADA SPACES @ 2% = 11 SPACES<br>OVIDED ADA SPACES = 24 SPACES<br>EXISTING PARKING COUNT<br>OBTAINED BY FIELD<br>VERIFICATION |                                                                                                                                                                                                                                                                                                                |
| NUMBER OF PARKING SPACES TO BE REDUCED BY 14 SPACES<br>SET INCREASED BUA. SPACES MY BE CONVERTED TO<br>VIOUS MATERIAL APPROVED BY THE CITY AND NCDEQ.           |                                                                                                                                                                                                                                                                                                                |
| BUILDING DATA                                                                                                                                                   | REV. DESCRIPTION REV.BY                                                                                                                                                                                                                                                                                        |
| STING BUILDING COVERAGE: 80,254 SF<br>MBER OF BUILDING<br>9 APARTMENT BLDGS + CLUBHOUSE                                                                         | REV.     DESCRIPTION     REVISIONS                                                                                                                                                                                                                                                                             |
| MBER OF UNITS<br>1 BR: 120 UNITS<br>2-3 BR: 144 UNITS                                                                                                           | NDSCADINA June 390                                                                                                                                                                                                                                                                                             |
| K. SITE BUILDING COVERAGE: 12.5%                                                                                                                                | 390 ARCHINE July July July 19/16                                                                                                                                                                                                                                                                               |
| <u>CLUBHOUSE EXPANSION</u><br>XISTING FOOTPRINT: 1,598 SF                                                                                                       |                                                                                                                                                                                                                                                                                                                |
| ROPOSE FOOTPRINT: 5,262 SF (3,664 DIF)<br>IEW BLDG COVERAGE: 83,918 SF<br>SITE BUILDING COVERAGE: 13.10%                                                        | WILMINGTON AR HOUSING LLC<br>772 EAST MARKET STREET<br>SUITE 102<br>LEESBURY, VA 28405                                                                                                                                                                                                                         |
| STORMWATER DATA<br>NCDEQ PERMIT #SW8 990 720                                                                                                                    |                                                                                                                                                                                                                                                                                                                |
| PERMITTED BUA <sup>°</sup> = 290,532 SF<br>EXISTING BUA = 290,532 SF                                                                                            |                                                                                                                                                                                                                                                                                                                |
| LUBHOUSE EXPANSION<br>KISTING BLDG AREA: 1,598 SF<br>KISTING SIDEWALKS: 1,737 SF                                                                                | Coastal Land Design, PLLC           Civil Engineering / Landscape Architecture           Land Planning / Construction Management           NCBELS Firm License No: P-0369           P.O.Box 1172         Phone: 910-254-9333           Wilmington, NC 28402         www.cldeng.com           Fax: 910-254-0502 |
| TOTAL 3,912 SF<br>ROPOSED BLDG AREA: 5,262 SF<br>ROPOSED SIDEWALKS: 2,008 SF<br>TOTAL 7,270 SF                                                                  | DRAWN :R. LEWISPROJECTDESIGN :F. BRAXTONNUMBER :CHECK :J. PETROFFSCALE :1"=20'                                                                                                                                                                                                                                 |
| VERAGE OF BUA: 3,358 SF                                                                                                                                         | APPROVED : F. BRAXTON DATE : 08 JULY 2016<br>FILE NAME :                                                                                                                                                                                                                                                       |
| E PROPOSED BUA WILL EXCEED THE<br>RMIT ALLOWANCE AND COMPLIANCE<br>THE NCDEQ STORMWATER PERMIT<br>L REQUIRE A 3,358 SF OFFSET.                                  | ABBOTTS RUN APARTMENTS<br>511 COBBLESTONE DRIVE<br>WILMINGTON, NC                                                                                                                                                                                                                                              |
| E CONVERSION OF A 20 SPACE PARKING<br>EA IS REQUIRED TO ADDRESS BOTH<br>DEQ REQUIREMENT.                                                                        | CLUBHOUSE REPLACEMENT<br>SITE PLAN                                                                                                                                                                                                                                                                             |
| E SHEET SP.01 FOR PARKING SPACE<br>INVERSION LOCATION AND SIZE                                                                                                  | JOB NUMBER SHEET NUMBER SP.04                                                                                                                                                                                                                                                                                  |
|                                                                                                                                                                 |                                                                                                                                                                                                                                                                                                                |