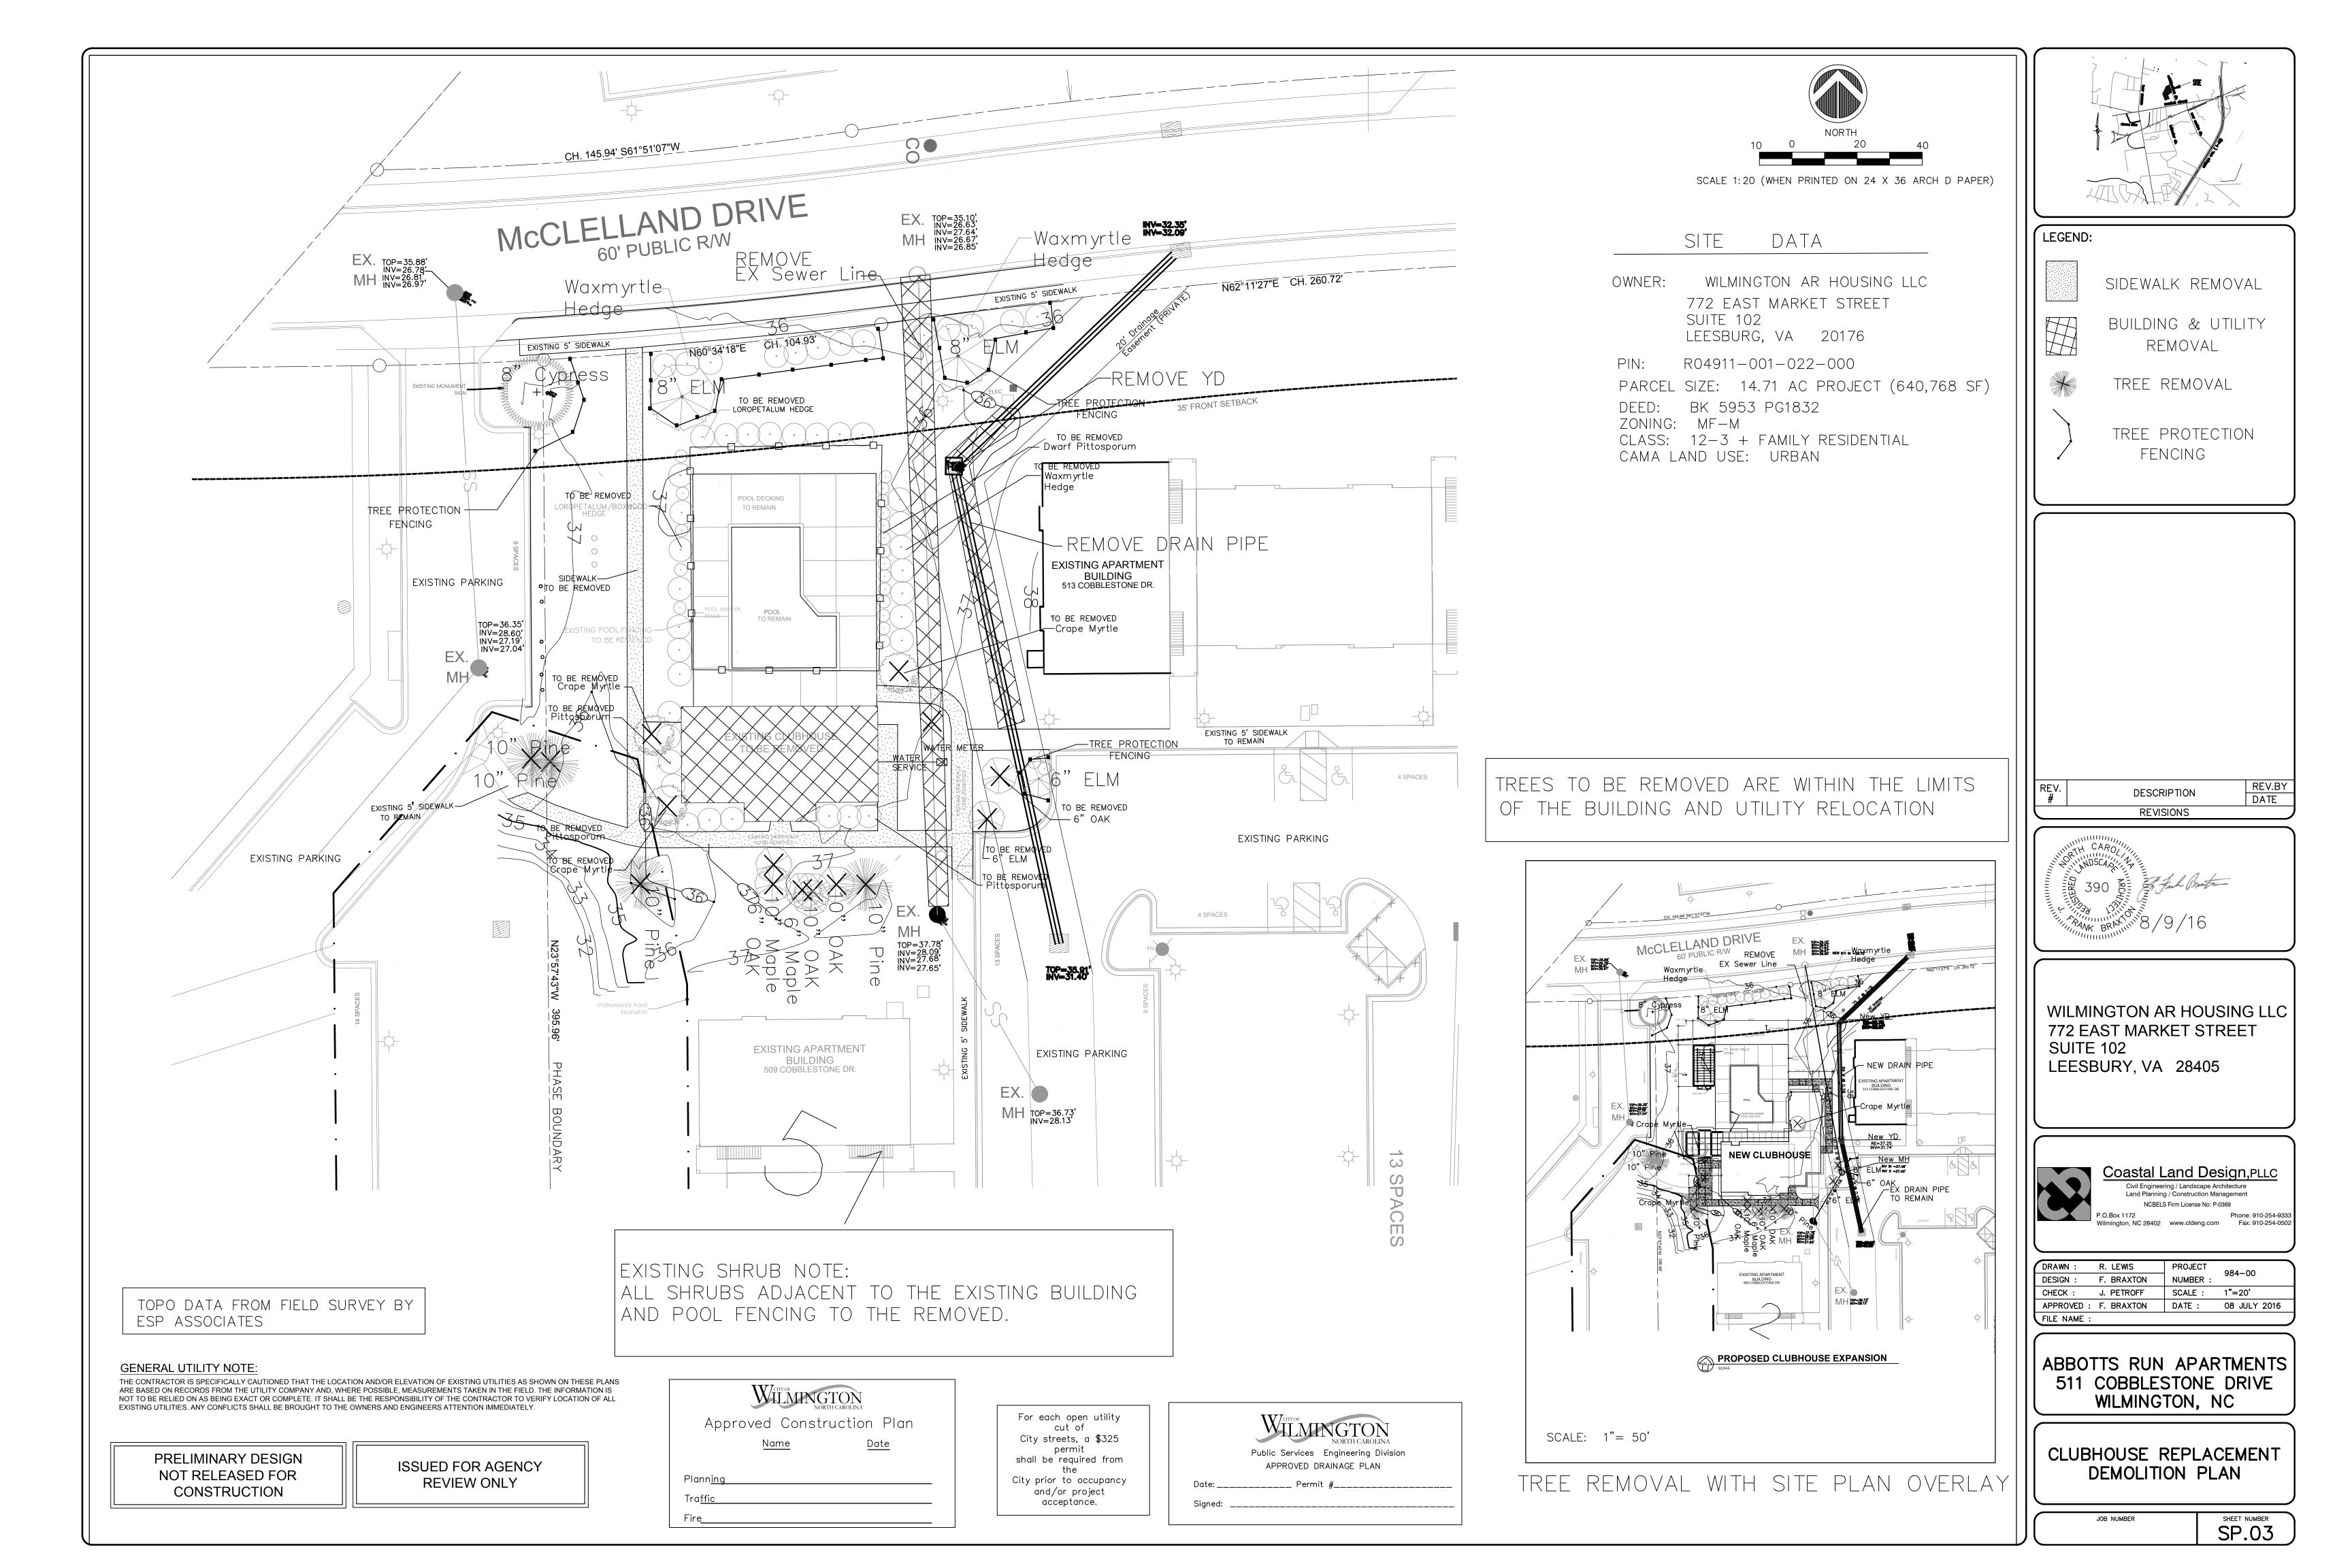

| SITE DATA<br>/NER: WILMINGTON AR HOUSING LLC<br>772 EAST MARKET STREET                                                                                          |                                                                                                                                                                                                                                                                                                                |
|-----------------------------------------------------------------------------------------------------------------------------------------------------------------|----------------------------------------------------------------------------------------------------------------------------------------------------------------------------------------------------------------------------------------------------------------------------------------------------------------|
| SUITE 102<br>LEESBURG, VA 20176<br>N: R04911-001-022-000                                                                                                        | ABGALE ,2                                                                                                                                                                                                                                                                                                      |
| ARCEL SIZE: 14.71 AC PROJECT (640,768 SF)<br>EED: BK 5953 PG1832<br>ONING: MF-M<br>LASS: 12-3 + FAMILY RESIDENTIAL<br>AMA LAND USE: URBAN                       | LEGEND:                                                                                                                                                                                                                                                                                                        |
| <u>SETBACKS</u><br>BUILDING hEIGHT = 35'<br>FRONT SETBACK: 35'<br>REAR SETBACK: 25'<br>SIDE SETBACK: 20'<br>CORNER SIDE: 30'                                    |                                                                                                                                                                                                                                                                                                                |
| PARCELS TO BE RECOMBINED TO ELIMINATE<br>INTERNAL SETBACK LINES                                                                                                 |                                                                                                                                                                                                                                                                                                                |
| PARKING DATA<br>REQUIRED                                                                                                                                        |                                                                                                                                                                                                                                                                                                                |
| R: 1.5 SPACES/UNT = 180 SPACES<br>3 BR: 2.25 SPACES/UNIT = 324 SPACES<br>TOTAL 504 SPACES                                                                       |                                                                                                                                                                                                                                                                                                                |
| AL SITE SPACES: 528 SPACES<br>QUIRE ADA SPACES @ 2% = 11 SPACES<br>OVIDED ADA SPACES = 24 SPACES<br>EXISTING PARKING COUNT<br>OBTAINED BY FIELD<br>VERIFICATION |                                                                                                                                                                                                                                                                                                                |
| NUMBER OF PARKING SPACES TO BE REDUCED BY 14 SPACES<br>SET INCREASED BUA. SPACES MY BE CONVERTED TO<br>VIOUS MATERIAL APPROVED BY THE CITY AND NCDEQ.           |                                                                                                                                                                                                                                                                                                                |
| BUILDING DATA                                                                                                                                                   | REV. DESCRIPTION REV.BY                                                                                                                                                                                                                                                                                        |
| STING BUILDING COVERAGE: 80,254 SF<br>MBER OF BUILDING<br>9 APARTMENT BLDGS + CLUBHOUSE                                                                         | REV.     DESCRIPTION     REVISIONS                                                                                                                                                                                                                                                                             |
| MBER OF UNITS<br>1 BR: 120 UNITS<br>2-3 BR: 144 UNITS                                                                                                           | NDSCADINA June 390                                                                                                                                                                                                                                                                                             |
| K. SITE BUILDING COVERAGE: 12.5%                                                                                                                                | 390 ARCHINE July July July 19/16                                                                                                                                                                                                                                                                               |
| <u>CLUBHOUSE EXPANSION</u><br>XISTING FOOTPRINT: 1,598 SF                                                                                                       |                                                                                                                                                                                                                                                                                                                |
| ROPOSE FOOTPRINT: 5,262 SF (3,664 DIF)<br>IEW BLDG COVERAGE: 83,918 SF<br>SITE BUILDING COVERAGE: 13.10%                                                        | WILMINGTON AR HOUSING LLC<br>772 EAST MARKET STREET<br>SUITE 102<br>LEESBURY, VA 28405                                                                                                                                                                                                                         |
| STORMWATER DATA<br>NCDEQ PERMIT #SW8 990 720                                                                                                                    |                                                                                                                                                                                                                                                                                                                |
| PERMITTED BUA <sup>°</sup> = 290,532 SF<br>EXISTING BUA = 290,532 SF                                                                                            |                                                                                                                                                                                                                                                                                                                |
| LUBHOUSE EXPANSION<br>KISTING BLDG AREA: 1,598 SF<br>KISTING SIDEWALKS: 1,737 SF                                                                                | Coastal Land Design, PLLC           Civil Engineering / Landscape Architecture           Land Planning / Construction Management           NCBELS Firm License No: P-0369           P.O.Box 1172         Phone: 910-254-9333           Wilmington, NC 28402         www.cldeng.com           Fax: 910-254-0502 |
| TOTAL 3,912 SF<br>ROPOSED BLDG AREA: 5,262 SF<br>ROPOSED SIDEWALKS: 2,008 SF<br>TOTAL 7,270 SF                                                                  | DRAWN :R. LEWISPROJECTDESIGN :F. BRAXTONNUMBER :CHECK :J. PETROFFSCALE :1"=20'                                                                                                                                                                                                                                 |
| VERAGE OF BUA: 3,358 SF                                                                                                                                         | APPROVED : F. BRAXTON DATE : 08 JULY 2016<br>FILE NAME :                                                                                                                                                                                                                                                       |
| E PROPOSED BUA WILL EXCEED THE<br>RMIT ALLOWANCE AND COMPLIANCE<br>THE NCDEQ STORMWATER PERMIT<br>L REQUIRE A 3,358 SF OFFSET.                                  | ABBOTTS RUN APARTMENTS<br>511 COBBLESTONE DRIVE<br>WILMINGTON, NC                                                                                                                                                                                                                                              |
| E CONVERSION OF A 20 SPACE PARKING<br>EA IS REQUIRED TO ADDRESS BOTH<br>DEQ REQUIREMENT.                                                                        | CLUBHOUSE REPLACEMENT<br>SITE PLAN                                                                                                                                                                                                                                                                             |
| E SHEET SP.01 FOR PARKING SPACE<br>INVERSION LOCATION AND SIZE                                                                                                  | JOB NUMBER SHEET NUMBER SP.04                                                                                                                                                                                                                                                                                  |
|                                                                                                                                                                 |                                                                                                                                                                                                                                                                                                                |