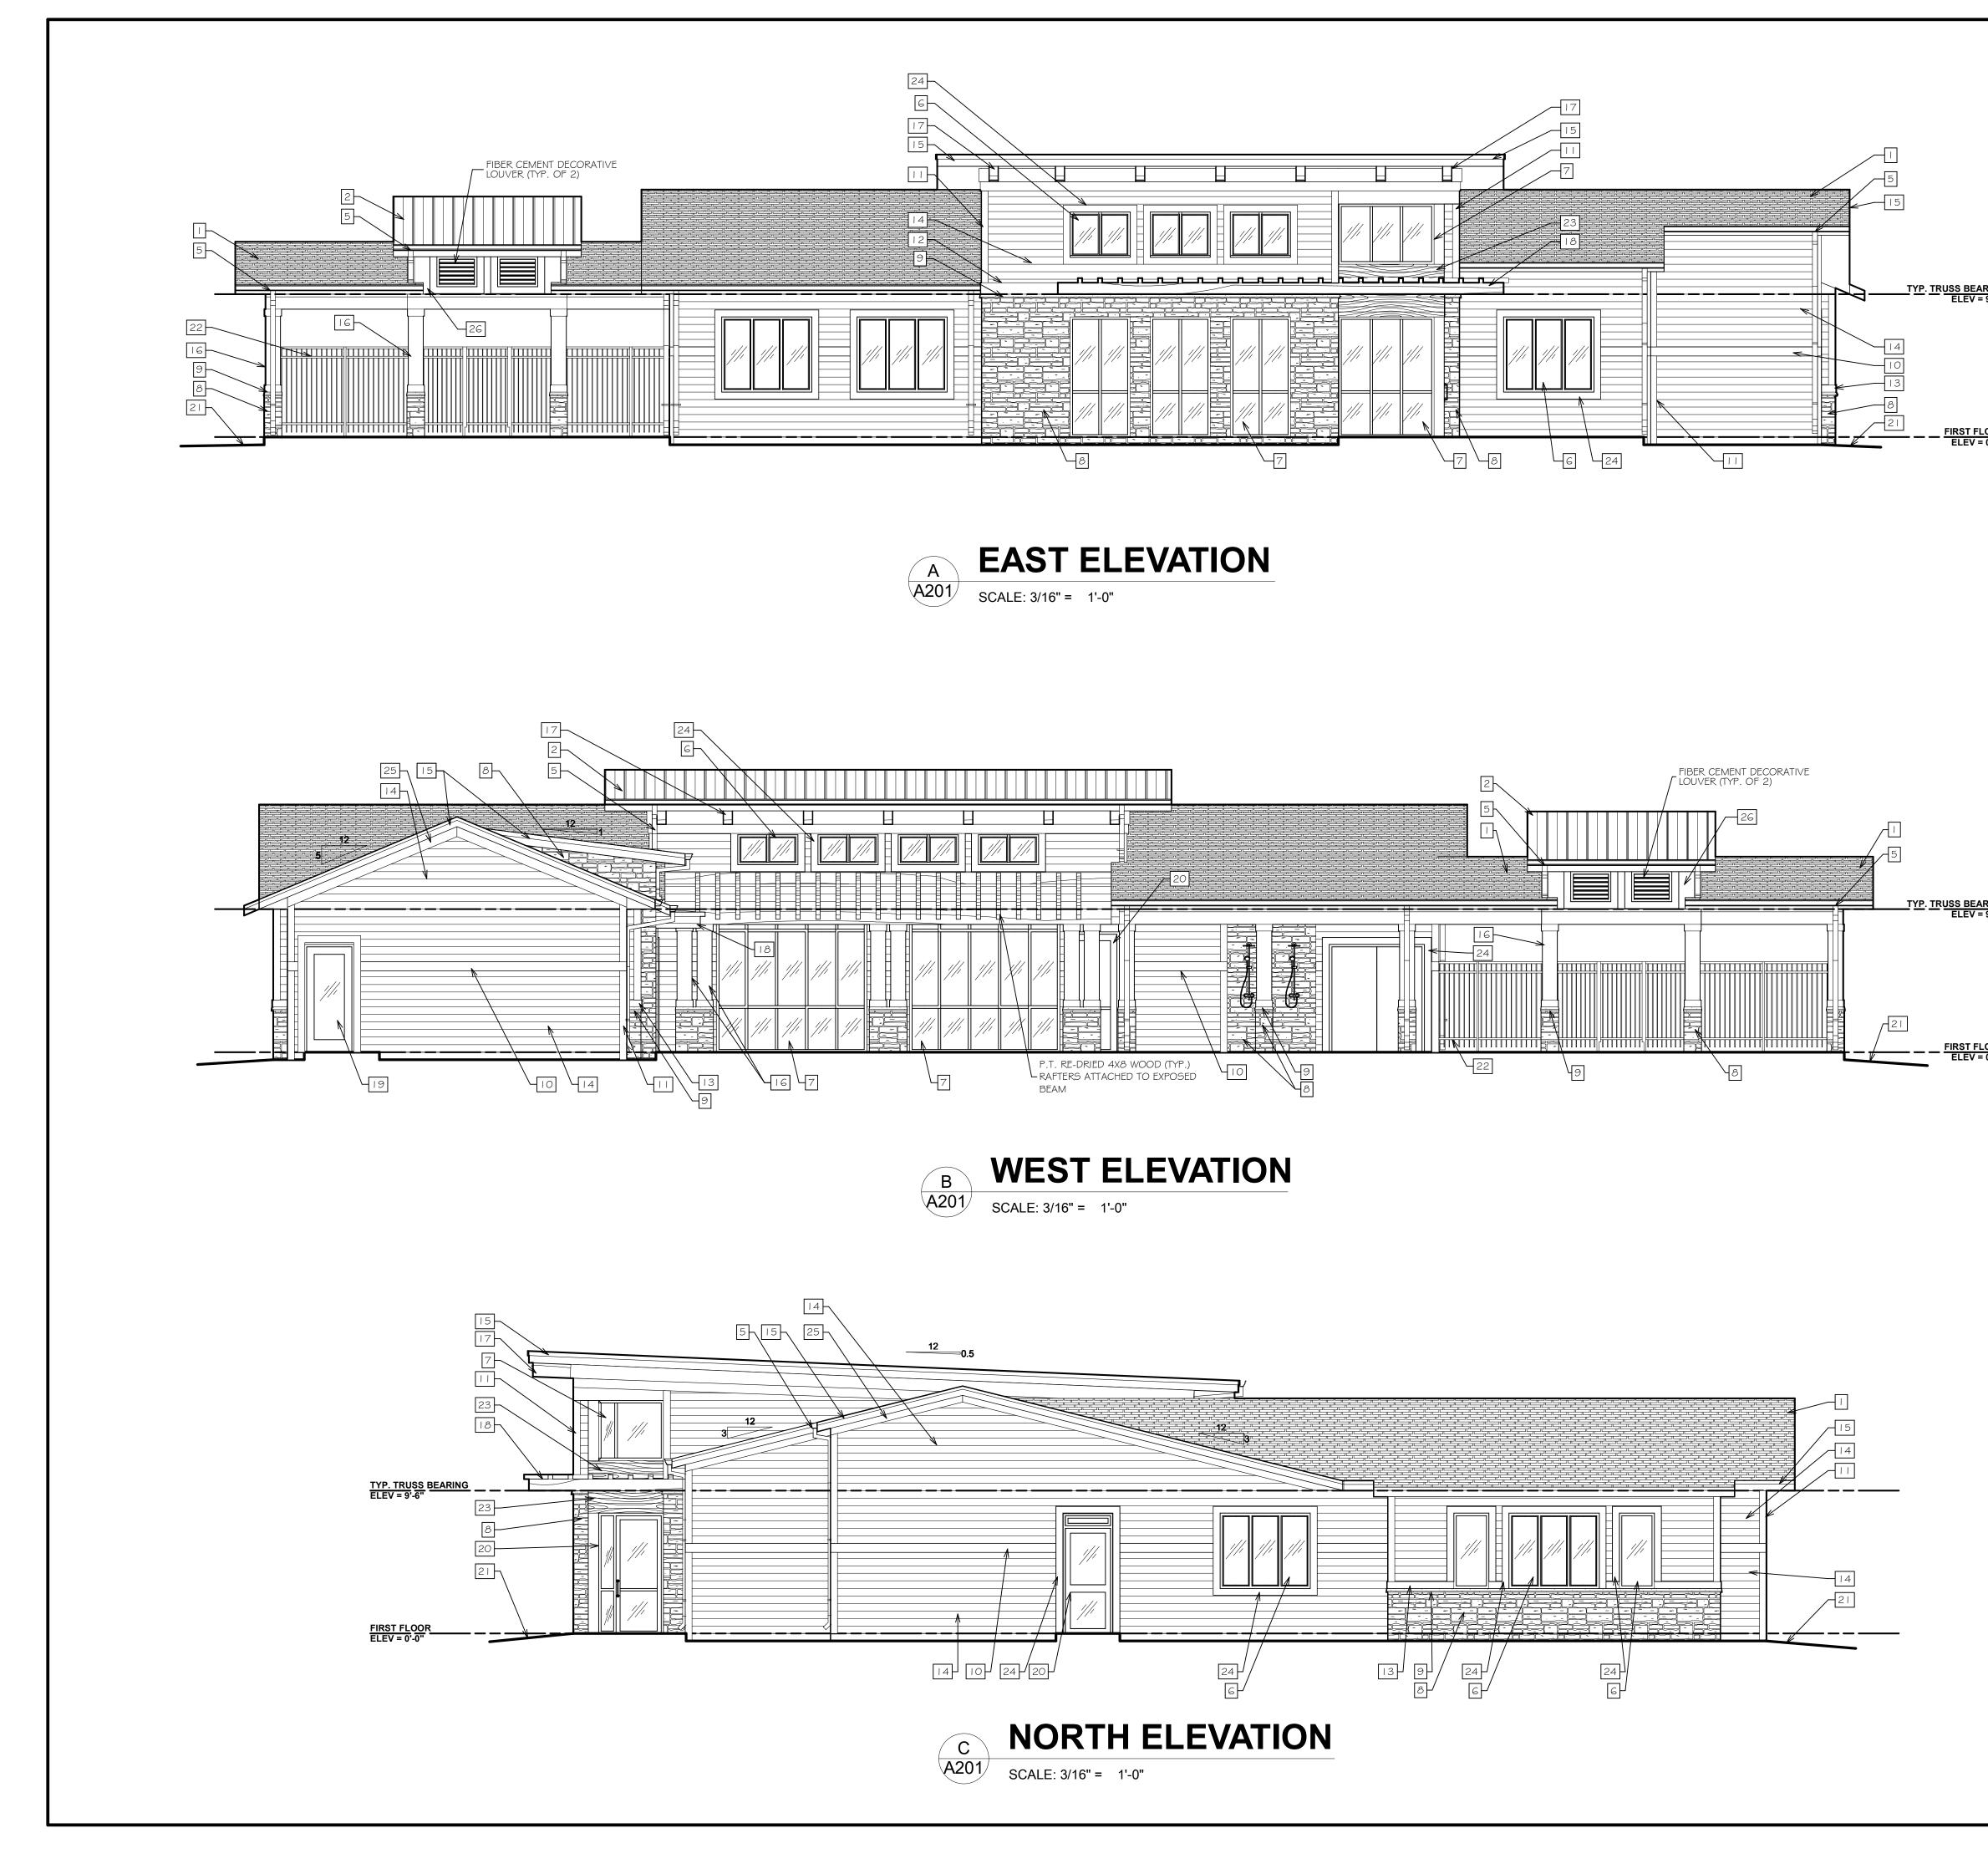

# SITE DEVELOPMENT PL for ABBOTTS RU CLUBHOUSE EXPA 511 COBBLESTONE DR Wilmington, North Carolina

**OWNER:** 

WILMINGTON AR HOUSING LLC 772 EAST MARKET STREET SUITE 102 LEESBURY, VA 28405

ARCHITECT:

KOT HOSTETLER ARCHITECTS 2906 MARKET STREET, SUITE 101 WILMINGTON, NC 28403