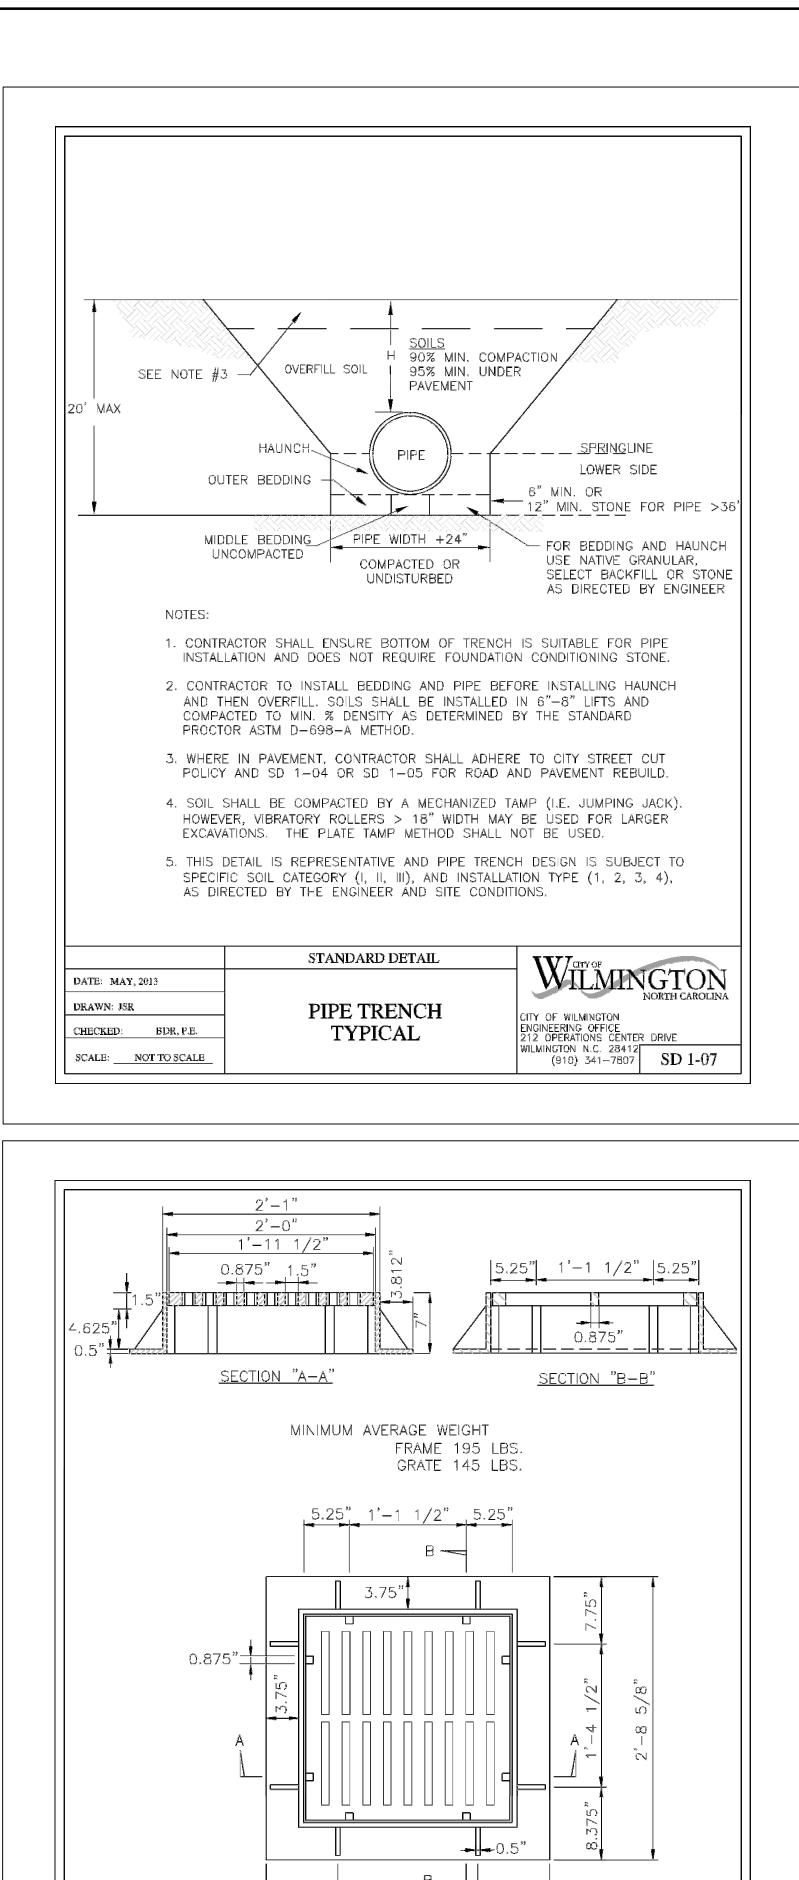

NOT RELEASED FOR

B \_\_\_\_\_ 1'-4 1/8" 8.25" 8.25"

2'-8 5/8"

<u>Plan view</u>

STANDARD DETAIL

GRILL BASIN CASTINGS

DATE: 2001

DRAWN BY JSR/CMR

CHECKED BY B.P., P.E.

SCALE NOT TO SCALE

CITY OF WILMINGTON ENGINEERING

SD 14-04

PO BOX 1810 WILMINGTON, NC 28402 (910) 341-7807

For each open utility cutof City streets, a \$325 permit shall be required from the City prior to occupancy and/or project acceptance.