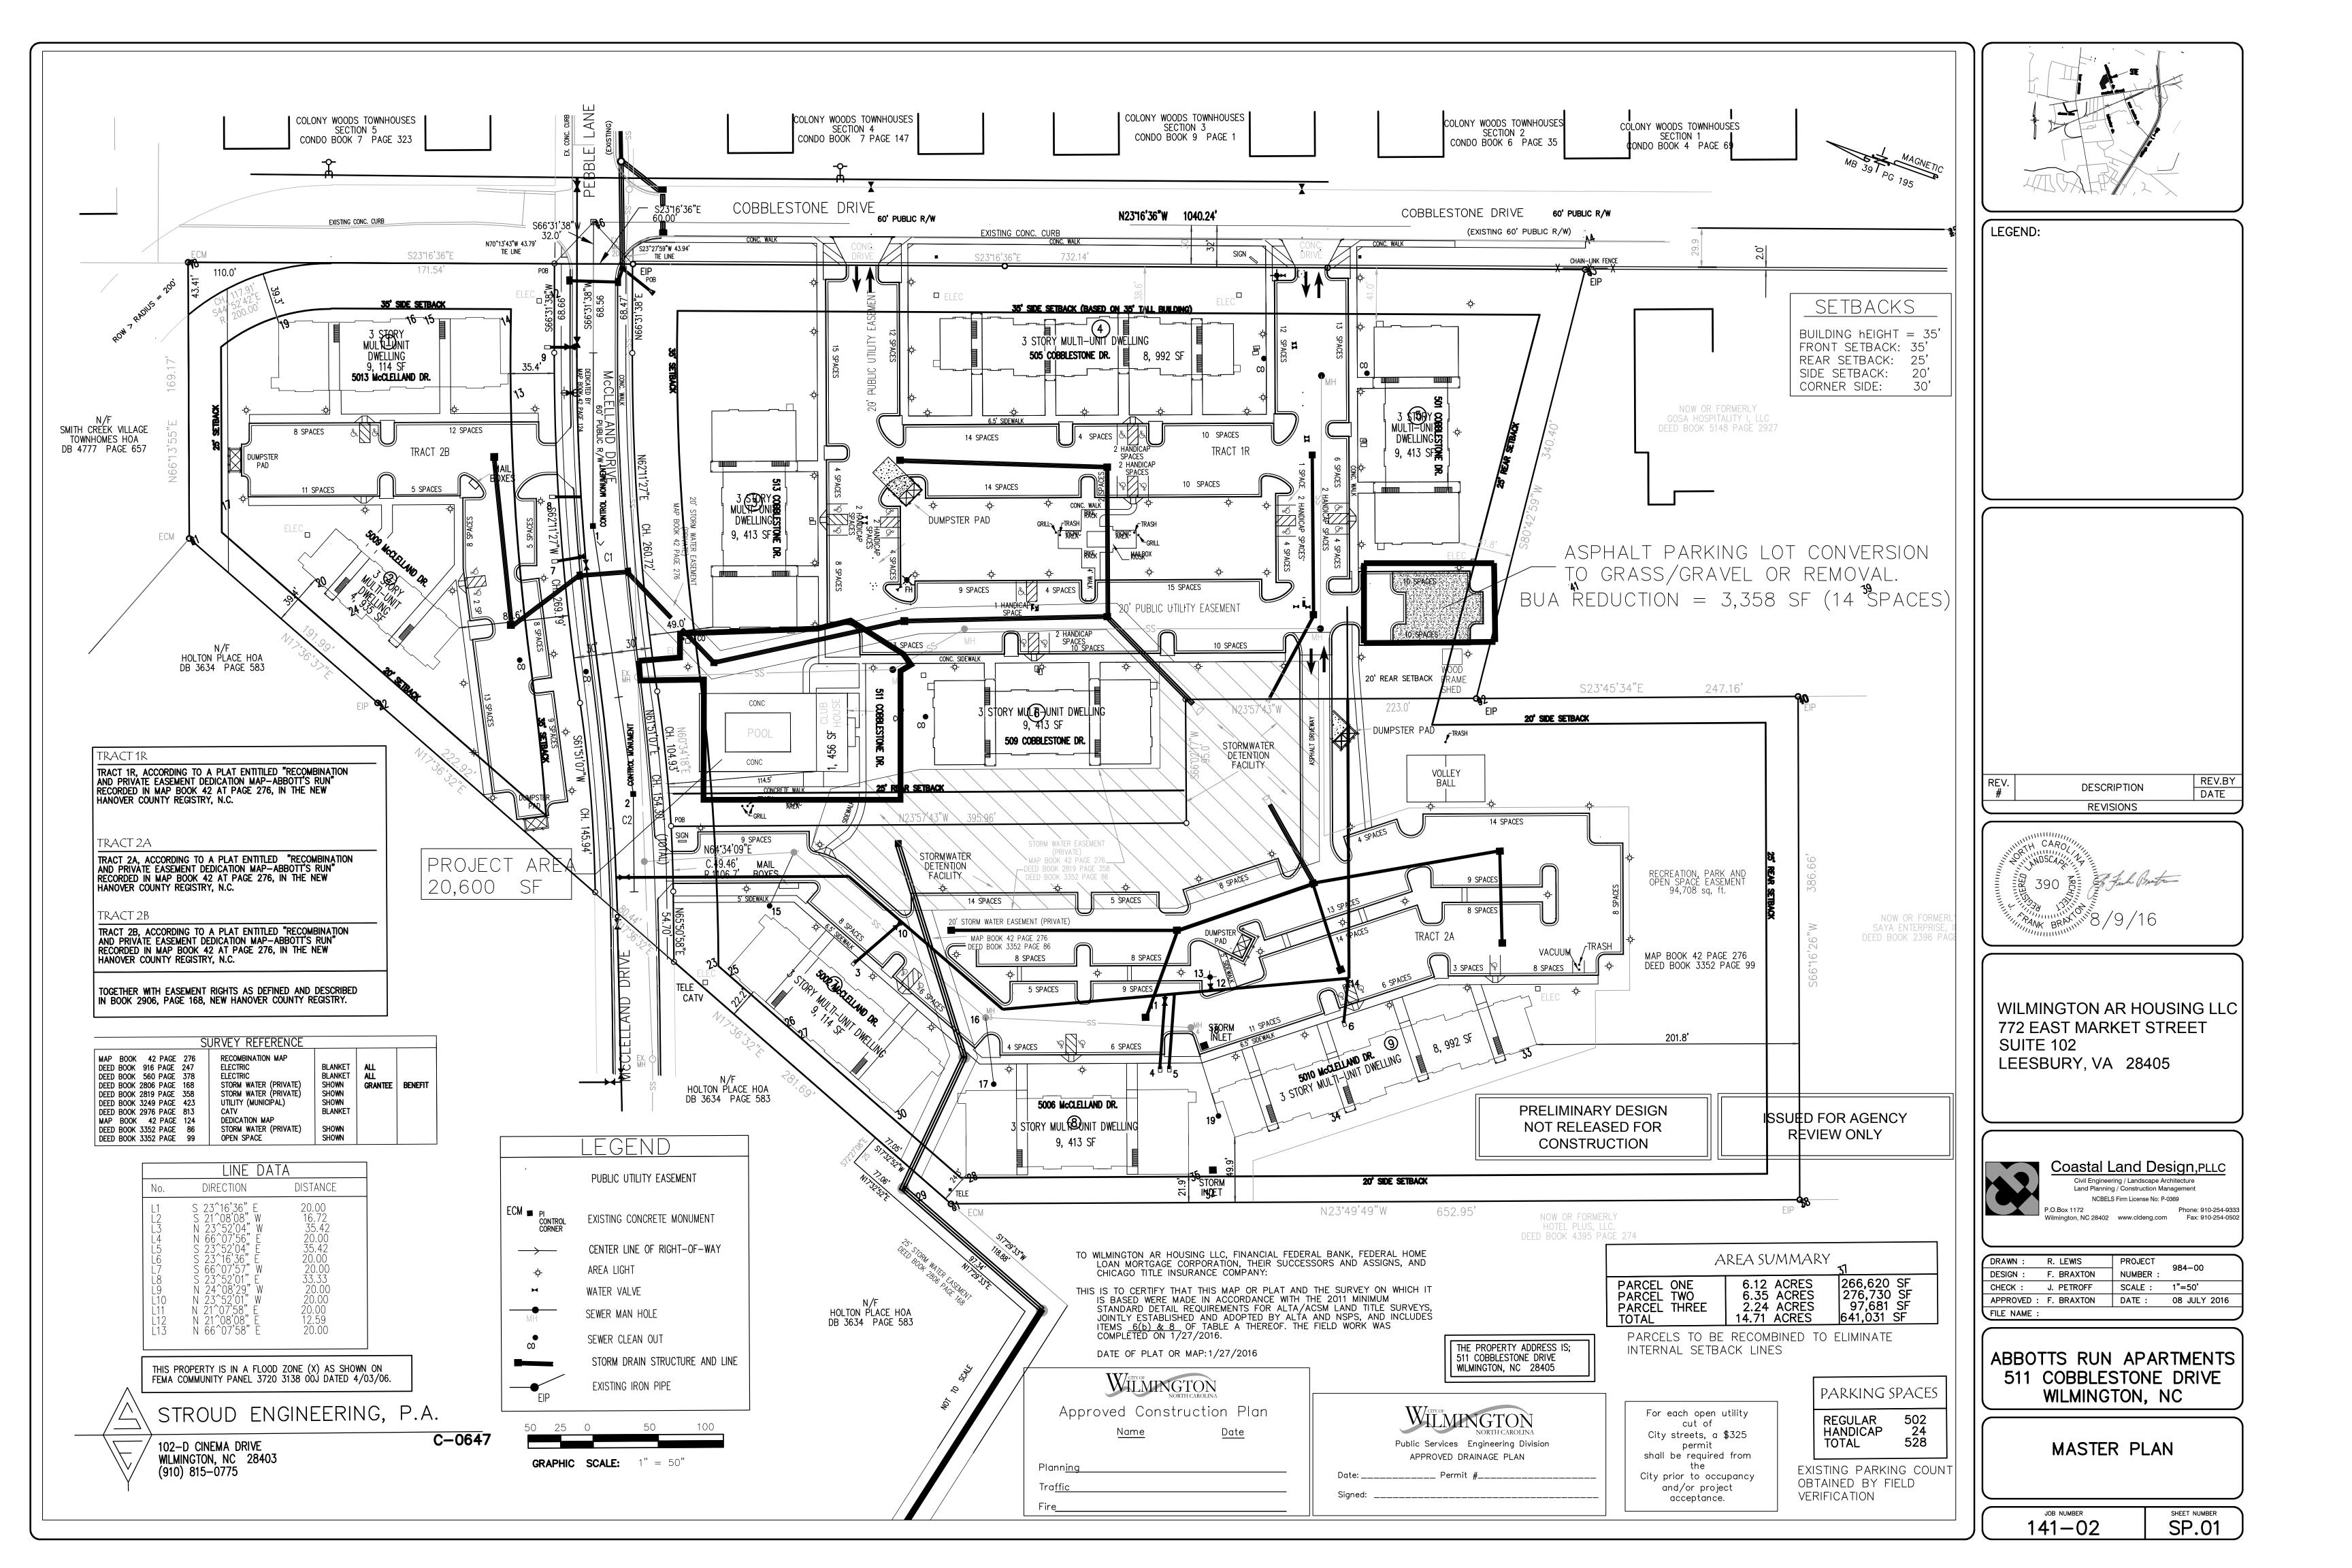

| SITE DATA<br>/NER: WILMINGTON AR HOUSING LLC<br>772 EAST MARKET STREET                                                                                          |                                                                                                                                                                                                                                                                                                                |
|-----------------------------------------------------------------------------------------------------------------------------------------------------------------|----------------------------------------------------------------------------------------------------------------------------------------------------------------------------------------------------------------------------------------------------------------------------------------------------------------|
| SUITE 102<br>LEESBURG, VA 20176<br>N: R04911-001-022-000                                                                                                        | ABGALE ,2                                                                                                                                                                                                                                                                                                      |
| ARCEL SIZE: 14.71 AC PROJECT (640,768 SF)<br>EED: BK 5953 PG1832<br>ONING: MF-M<br>LASS: 12-3 + FAMILY RESIDENTIAL<br>AMA LAND USE: URBAN                       | LEGEND:                                                                                                                                                                                                                                                                                                        |
| <u>SETBACKS</u><br>BUILDING hEIGHT = 35'<br>FRONT SETBACK: 35'<br>REAR SETBACK: 25'<br>SIDE SETBACK: 20'<br>CORNER SIDE: 30'                                    |                                                                                                                                                                                                                                                                                                                |
| PARCELS TO BE RECOMBINED TO ELIMINATE<br>INTERNAL SETBACK LINES                                                                                                 |                                                                                                                                                                                                                                                                                                                |
| PARKING DATA<br>REQUIRED                                                                                                                                        |                                                                                                                                                                                                                                                                                                                |
| R: 1.5 SPACES/UNT = 180 SPACES<br>3 BR: 2.25 SPACES/UNIT = 324 SPACES<br>TOTAL 504 SPACES                                                                       |                                                                                                                                                                                                                                                                                                                |
| AL SITE SPACES: 528 SPACES<br>QUIRE ADA SPACES @ 2% = 11 SPACES<br>OVIDED ADA SPACES = 24 SPACES<br>EXISTING PARKING COUNT<br>OBTAINED BY FIELD<br>VERIFICATION |                                                                                                                                                                                                                                                                                                                |
| NUMBER OF PARKING SPACES TO BE REDUCED BY 14 SPACES<br>SET INCREASED BUA. SPACES MY BE CONVERTED TO<br>VIOUS MATERIAL APPROVED BY THE CITY AND NCDEQ.           |                                                                                                                                                                                                                                                                                                                |
| BUILDING DATA                                                                                                                                                   | REV. DESCRIPTION REV.BY                                                                                                                                                                                                                                                                                        |
| STING BUILDING COVERAGE: 80,254 SF<br>MBER OF BUILDING<br>9 APARTMENT BLDGS + CLUBHOUSE                                                                         | REV.     DESCRIPTION     REVISIONS                                                                                                                                                                                                                                                                             |
| MBER OF UNITS<br>1 BR: 120 UNITS<br>2-3 BR: 144 UNITS                                                                                                           | NDSCADINA June 390                                                                                                                                                                                                                                                                                             |
| K. SITE BUILDING COVERAGE: 12.5%                                                                                                                                | 390 ARCHINE July July July 19/16                                                                                                                                                                                                                                                                               |
| <u>CLUBHOUSE EXPANSION</u><br>XISTING FOOTPRINT: 1,598 SF                                                                                                       |                                                                                                                                                                                                                                                                                                                |
| ROPOSE FOOTPRINT: 5,262 SF (3,664 DIF)<br>IEW BLDG COVERAGE: 83,918 SF<br>SITE BUILDING COVERAGE: 13.10%                                                        | WILMINGTON AR HOUSING LLC<br>772 EAST MARKET STREET<br>SUITE 102<br>LEESBURY, VA 28405                                                                                                                                                                                                                         |
| STORMWATER DATA<br>NCDEQ PERMIT #SW8 990 720                                                                                                                    |                                                                                                                                                                                                                                                                                                                |
| PERMITTED BUA <sup>°</sup> = 290,532 SF<br>EXISTING BUA = 290,532 SF                                                                                            |                                                                                                                                                                                                                                                                                                                |
| LUBHOUSE EXPANSION<br>KISTING BLDG AREA: 1,598 SF<br>KISTING SIDEWALKS: 1,737 SF                                                                                | Coastal Land Design, PLLC           Civil Engineering / Landscape Architecture           Land Planning / Construction Management           NCBELS Firm License No: P-0369           P.O.Box 1172         Phone: 910-254-9333           Wilmington, NC 28402         www.cldeng.com           Fax: 910-254-0502 |
| TOTAL 3,912 SF<br>ROPOSED BLDG AREA: 5,262 SF<br>ROPOSED SIDEWALKS: 2,008 SF<br>TOTAL 7,270 SF                                                                  | DRAWN :R. LEWISPROJECTDESIGN :F. BRAXTONNUMBER :CHECK :J. PETROFFSCALE :1"=20'                                                                                                                                                                                                                                 |
| VERAGE OF BUA: 3,358 SF                                                                                                                                         | APPROVED : F. BRAXTON DATE : 08 JULY 2016<br>FILE NAME :                                                                                                                                                                                                                                                       |
| E PROPOSED BUA WILL EXCEED THE<br>RMIT ALLOWANCE AND COMPLIANCE<br>THE NCDEQ STORMWATER PERMIT<br>L REQUIRE A 3,358 SF OFFSET.                                  | ABBOTTS RUN APARTMENTS<br>511 COBBLESTONE DRIVE<br>WILMINGTON, NC                                                                                                                                                                                                                                              |
| E CONVERSION OF A 20 SPACE PARKING<br>EA IS REQUIRED TO ADDRESS BOTH<br>DEQ REQUIREMENT.                                                                        | CLUBHOUSE REPLACEMENT<br>SITE PLAN                                                                                                                                                                                                                                                                             |
| E SHEET SP.01 FOR PARKING SPACE<br>INVERSION LOCATION AND SIZE                                                                                                  | JOB NUMBER SHEET NUMBER SP.04                                                                                                                                                                                                                                                                                  |
|                                                                                                                                                                 |                                                                                                                                                                                                                                                                                                                |